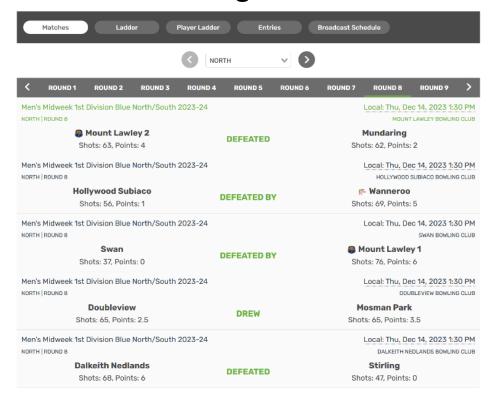

## Click "DEFEATED" or "DEFEATED BY" or "DREW" to show the game scores

More on next page ...