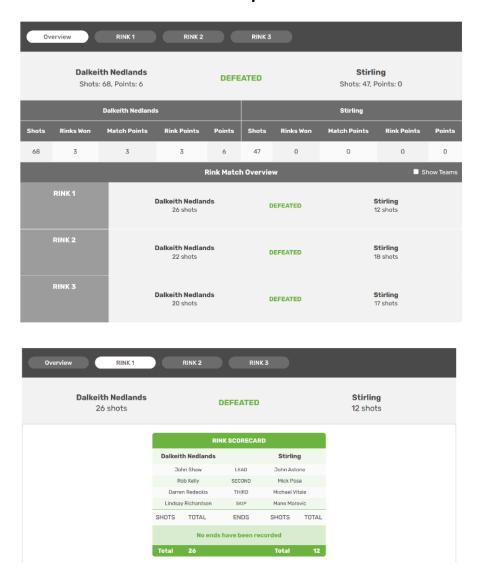

## To see all team members click on the rink number at the top

Click the left arrow at top left of the window several times to go back to our website